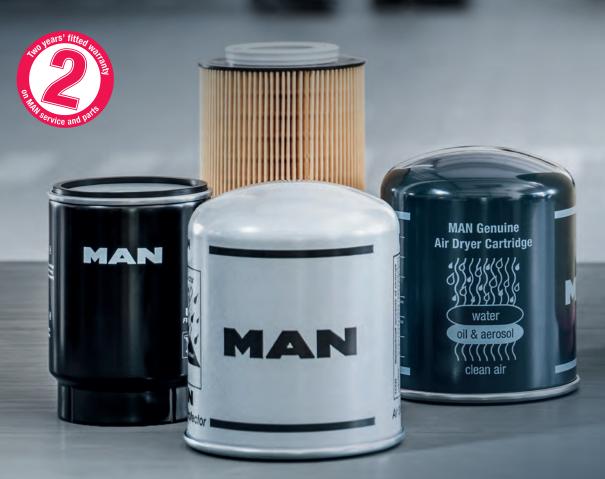

## THE FINE ART OF FILTRATION.

Unfortunately, there are impurities in everything you need to run your MAN vehicle – in the fuel, the oil and the AdBlue. Even the air in your cab requires attention from time to time.

However, by fitting MAN Genuine filters, you'll not only be keeping all those harmful impurities to a minimum, you'll also be enhancing the performance of your vehicle and prolonging its life. Here are a few things you'll only find with the real deal:

#### **PERFORMANCE**

MAN Genuine filters have sufficient dirt pick-up capacity to capture harmful particles throughout the entire service interval, unlike replicas which frequently become clogged and regularly need changing.

#### **PLEAT GEOMETRY**

Only MAN Genuine filters have the correct amount of pleats, surface area and properties to handle the extended service intervals of your MAN vehicle.

#### **DESIGN**

MAN Genuine filters can also be securely mounted and sealed to maximise performance, unlike replicas which aren't manufactured to the correct dimensions or shape.

#### **ACCURACY OF FIT**

MAN Genuine filters are designed to accurately fit the exact dimensions of the filter vessel. If a replica filter doesn't fit properly or is made from inferior materials, it's going to leak, and harmful particles are likely to get in and cause damage.