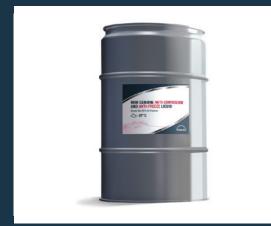

# ABSOLUTE RELIABILITY. MAN GENUINE ANTI-FREEZE.

DIRING THIS COUNTS
OF THIS OF THE PROPERTY OF

To keep your engine running at peak performance choose MAN Genuine Engine Oil. Call now for our latest deal!

MAN Genuine Anti-Corrosion and Anti-Freeze Liquid has been developed for the operation of MAN high-performance diesel engines, protecting against corrosion and cavitation as well as freezing in temperatures down to -37°C. Optimised for the cooling systems of MAN engines, MAN Genuine Anti-Freeze provides maximum protection, optimal function and substantial cost benefit by means of longer durability.

### Available in concentrate (20L & 210L) & ready-mix (5L,20L,210L & 1000IBC)

- Maximum protection for all metals and alloys in the cooling circuit, ensuring higher durability of engines
- Optimal cooling through high heat capacity, ensuring improved mileage and optimised consumption
- First-class quality and 100% compliance with the MAN standard, ensuring improved protection, the utmost reliability and a secure investment.