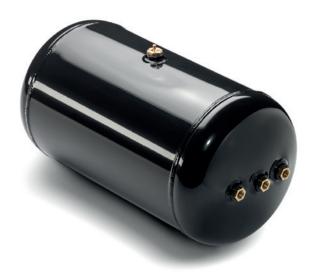

## ABSOLUTE STRENGTH. MAN GENUINE AIR TANKS.

Air tanks are an important component in the air systems of heavy-duty trucks, buses and trailers, storing large volumes of compressed air used to operate the suspension, brakes and many accessory systems. Because of the position they are mounted on the vehicle, they are particularly vulnerable to damage and corrosion from road debris and salt. MAN Genuine Air Tanks meet exacting standards, ensuring improved protection, reliability and longevity.

To ensure long life of the compressed air system, fit MAN Genuine Air Drier Cartridges. (see page 5 for more details)