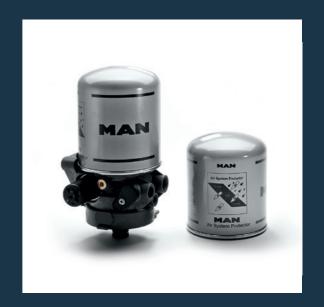

## **ABSOLUTE PROTECTION.** MAN GENUINE AIR DRIER CARTRIDGES.

MAN Genuine Air Dryer Cartridges are a reliable and efficient way to protect a compressed air system, ensuring long life of system components and minimising servicing costs.

- Low maintenance cost
- Protection of individual parts and system components
- Long service life of the compressed air system
- No corrosion inside the compressed air system
- Standard cartridges can be replaced -6025 or -4001

Call now to get the latest deals on MAN Genuine Air Drier Cartridges. We also have great deals on MAN Genuine Filters.