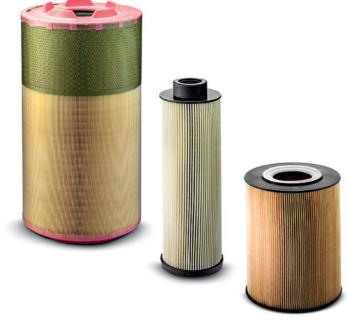

### **ABSOLUTE CONFIDENCE.** MAN GENUINE FILTERS.

Filters are important components for protecting your MAN vehicle against early wear, and help maintain engine performance over the long term. Significant damage can be caused if non-OEM filters are used instead of genuine parts. With MAN Genuine Filters you can have absolute confidence they deliver the protection and performance you need.

- 100% accurate fit
- Perfect sealing
- Maximises service life of engine
- Excellent engine reliability

To keep your engine running at peak performance choose MAN Genuine Engine Oil. Call now for our latest deal!