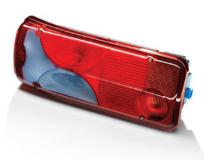

#### MAN GENUINE TAIL LIGHTS.

- Excellent vibration resistance to protect the internal electrical conductors
- Robustly sealed units to prevent water and dust getting in and causing corrosion
- Ventilation to allow condensation to run off and evaporate
- Injection-moulded seals for optimum sealing
- Reliable assembly.