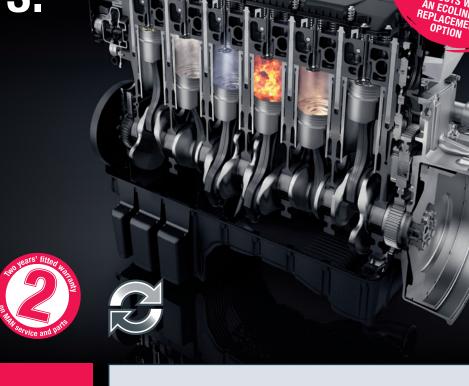

#### MAN GENUINE ENGINES ECOLINE+

If you have an older MAN vehicle, an MAN Genuine Ecoline+ engine offers you an economical and ecological option that's also more cost-effective than all the previous options for ready-to-install complete engines.

- All MAN Genuine Ecoline+ engines that have already been used in an MAN vehicle are remanufactured at our Nuremberg plant
- All essential wearing parts are always replaced in the process. The engine is only approved after successfully passing a run on the test bench
- The engines are dispatched on short notice from the Nuremberg plant, after which the old engine may be sent back for remanufacture.